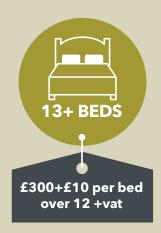

## **Scale of Charges during Standard Period\***

\*"Standard Period" runs from 1 October to 30 September the following year; 12 months.

Please note: the price remains the same, regardless of when during the Standard Period the landlord chooses to advertise.

## **Advertising Duration**

Scale of Charges apply only once during the Standard Period (1 October to 30 September), and is per property. This is regardless of how many times a landlord advertises, lets, and re-advertises their property within the Standard Period.