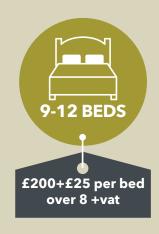

## **Scale of Charges during Standard Period\***

\*"Standard Period" runs from 1 October to 30 September the following year; 12 months.

Please note: the price remains the same, regardless of when during the Standard Period the landlord chooses to advertise.

## **Advertising Duration**

Scale of Charges apply only once during the Standard Period (1 October to 30 September), and is per property. This is regardless of how many times a landlord advertises, lets, and re-advertises their property within the Standard Period.