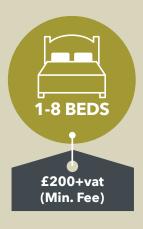

## **Scale of Charges during Standard Period\***

\*"Standard Period" runs from 1 October to 30 September the following year; 12 months.

Please note: the price remains the same, regardless of when during the Standard Period the landlord chooses to advertise.

## **Advertising Duration**

Scale of Charges apply only once during the Standard Period (1 October to 30 September), and is per property. This is regardless of how many times a landlord advertises, lets, and re-advertises their property within the Standard Period.